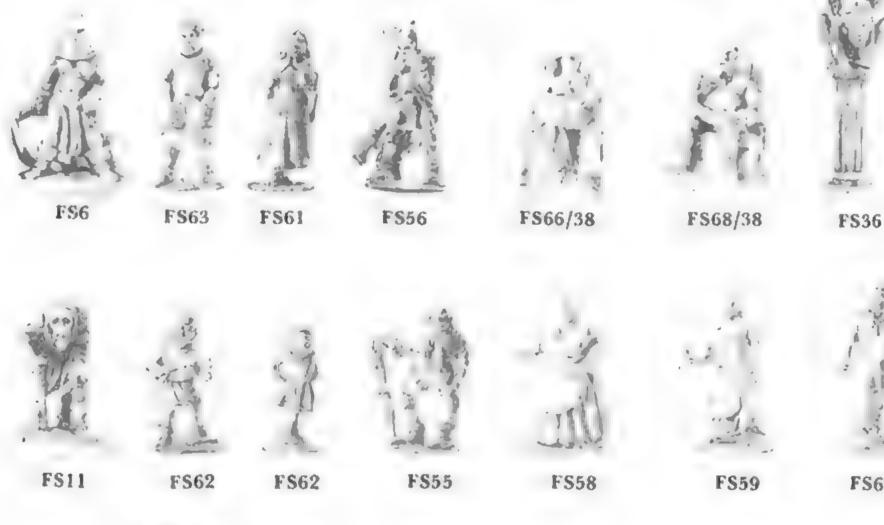

# Fantasy Specials-

| F\$30       | Naked Girl in Restraining FS44 | Large Worms B FS5        | Serving Wench B            |
|-------------|--------------------------------|--------------------------|----------------------------|
|             | Device C FS45                  | Large Ant B FS6          | ) Village B                |
| •F\$31      | Magic Fountain D FS46          | Large Slug B FS6         | Villager's Wife            |
| <b>FS32</b> | Magic Items                    | Large Crab B FS6         | 2 Village Children E       |
| FS33        | Witch's Items F FS48           | Rats B FS6.              | 3 Store Keeper. B          |
| FS34        | Treasure Items,, FoFS49        | Dog B FS6                | Money Lender B             |
| FS35        | IdolF FS50                     | Dragon Eggs B FS6        | 5 Seductive Wench (for     |
| •r530       | Gargoyle Statue                | Large Scorpion B         | FS24)                      |
| FS37        | Round Table D FS52             | Large Statue I FS6       | 5 Mysterious Stranger (for |
| F\$38       | Chairs B FS53                  | Dwarf Guardsman in Plate | FS23 or FS38)B             |
| FS39        | Large Centipede B              | Armour B FS6             | 7 Brawny Adventurer (for   |
| FS40        | Large Spider                   | Dwarf Priest             | FS37 or FS38)B             |
| FS41        | Large Bea les B FS55           | Little Old Man B FS6     | B Grumpy Old Boozer (for   |
| FS42        | Large Bugs                     | Village Idiot B          | FS23 or FS38)              |
| FS43        | Large Grubs B FS57             | Innkeeper B FS6          | Mounted Knight Charging    |
|             | FS58                           | Innkceper's Wife B .     | with LanceJ                |

FS31

**FS49** 

FS57